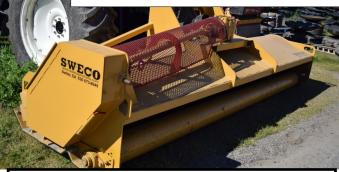

## OUR NEW MULCHER!

Sweco 560 BEDMASTER Mulcher

**OUR NEW FLAIL MOWER!** 

Our new flail mower has an AR liner, 8" rear roller, convenient for forklift access points. Available in sizes from 8ft- 14 ft.

Now Accepting spring orders!