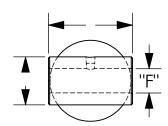

"G" BASE PIN CENTER\_\_\_\_\_\_ "H" ROD PIN CENTER\_\_\_\_\_\_

EXTEND PORT SIZE & TYPE \_\_\_\_\_ RETRACT PORT SIZE & TYPE\_\_\_\_\_

"E" BASE PIN DIAMETER\_\_\_\_\_\_ "F" ROD PIN DIAMETER\_\_\_\_\_ PIN LENGTH\_\_\_\_\_