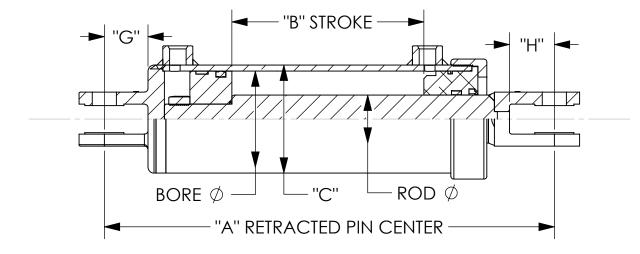

## CUSTOM WELDED CYLINDER APPLICATION BUILDSHEET

| CYLINDER APPLICATION / MACHINE |                                 |
|--------------------------------|---------------------------------|
| SINGLE OR DOUBLE ACTING        | BORE DIAMETER                   |
| ROD DIAMETER                   | _ SYSTEM PRESSURE(3000 PSI MAX) |
| "A" RETRACTED LENGTH           | "B" STROKE "C" BARREL O.D       |

"G" BASE PIN CENTER\_\_\_\_\_\_ "H" ROD PIN CENTER\_\_\_\_\_\_

EXTEND PORT SIZE & TYPE \_\_\_\_\_ RETRACT PORT SIZE & TYPE\_\_\_\_\_

"E" BASE PIN DIAMETER\_\_\_\_\_\_ "F" ROD PIN DIAMETER\_\_\_\_\_ PIN LENGTH\_\_\_\_\_