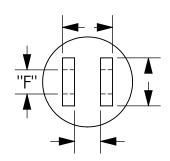

#### **BASE END VIEW**

### **CLEVIS**

PIN EYE

SINGLE TANG

"G" BASE PIN CENTER\_\_\_\_\_\_ "H" ROD PIN CENTER\_\_\_\_\_\_

EXTEND PORT SIZE & TYPE \_\_\_\_\_ RETRACT PORT SIZE & TYPE\_\_\_\_\_

"E" BASE PIN DIAMETER\_\_\_\_\_\_ "F" ROD PIN DIAMETER\_\_\_\_\_ PIN LENGTH\_\_\_\_\_