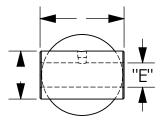

#### **BASE END VIEW**

### **CLEVIS**



PIN EYE



SINGLE TANG



# SWECO The first name in dependability

## CUSTOM WELDED CYLINDER APPLICATION BUILDSHEET



| CYLINDER APPLICATION / MACHINE |                                 |
|--------------------------------|---------------------------------|
| SINGLE OR DOUBLE ACTING        | BORE DIAMETER                   |
| ROD DIAMETER                   | _ SYSTEM PRESSURE(3000 PSI MAX) |
| "A" RETRACTED LENGTH           | "B" STROKE "C" BARREL O.D       |

"G" BASE PIN CENTER\_\_\_\_\_\_ "H" ROD PIN CENTER\_\_\_\_\_\_

EXTEND PORT SIZE & TYPE \_\_\_\_\_ RETRACT PORT SIZE & TYPE\_\_\_\_\_

"E" BASE PIN DIAMETER\_\_\_\_\_\_ "F" ROD PIN DIAMETER\_\_\_\_\_ PIN LENGTH\_\_\_\_\_

PORT LOCATION (IN LINE, 90 TO PIN OR OTHER)

CYLINDER QUOTE QUANTITY\_\_\_\_\_ COMPANY NAME\_\_\_\_\_

YOUR NAME\_\_\_\_\_