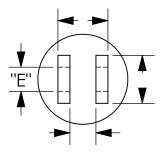

#### **BASE END VIEW**

### **CLEVIS**



PIN EYE



SINGLE TANG



# SWECO The first name in dependability

## CUSTOM WELDED CYLINDER APPLICATION BUILDSHEET



| CYLINDER APPLICATION / MACHINE |                                 |
|--------------------------------|---------------------------------|
| SINGLE OR DOUBLE ACTING        | BORE DIAMETER                   |
| ROD DIAMETER                   | _ SYSTEM PRESSURE(3000 PSI MAX) |
| "A" RETRACTED LENGTH           | "B" STROKE "C" BARREL O.D       |

"G" BASE PIN CENTER\_\_\_\_\_\_ "H" ROD PIN CENTER\_\_\_\_\_\_

EXTEND PORT SIZE & TYPE \_\_\_\_\_ RETRACT PORT SIZE & TYPE\_\_\_\_\_

"E" BASE PIN DIAMETER\_\_\_\_\_\_ "F" ROD PIN DIAMETER\_\_\_\_\_ PIN LENGTH\_\_\_\_\_

PORT LOCATION (IN LINE, 90 TO PIN OR OTHER)

CYLINDER QUOTE QUANTITY\_\_\_\_\_ COMPANY NAME\_\_\_\_\_

YOUR NAM