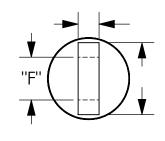

### **ROD END VIEW**

**CLEVIS** 

PIN EYE

SINGLE TANG

"G" BASE PIN CENTER\_\_\_\_\_\_ "H" ROD PIN CENTER\_\_\_\_\_\_

EXTEND PORT SIZE & TYPE \_\_\_\_\_ RETRACT PORT SIZE & TYPE\_\_\_\_\_

"E" BASE PIN DIAMETER\_\_\_\_\_\_ "F" ROD PIN DIAMETER\_\_\_\_\_ PIN LENGTH\_\_\_\_\_