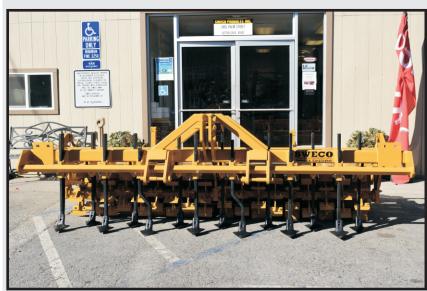

## **SWECO ORCHARD MASTER**

## STANDARD FEATURES

| IMPLEMENT WIDTHS | 10', 12', 15'    |
|------------------|------------------|
| POINTS           | MULTIPLE VARIETY |

- 3 POINT HITCH
- TUBULAR FRAME
- ADJUSTABLE STANDARDS

## **OPTIONS**

**FRONT GAUGE WHEELS** 

**HYDRAULIC REAR ASSIST LIFT WHEELS** 

The SWECO Orchard Master was designed to save the orchard grower time and money by incorporating multiple tools in one pass at high speeds at a minimum 6 MPH.

In a single pass, the Orchard Master will rip, till, shape and roll.

www.swecoproducts.com