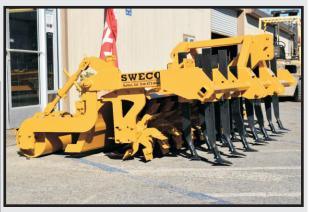

## **SWECO ORCHARD MASTER**

## STANDARD FEATURES

| IMPLEMENT WIDTHS | 10', 12', 15'    |
|------------------|------------------|
| POINTS           | MULTIPLE VARIETY |

- 3 POINT HITCH
- TUBULAR FRAME
- ADJUSTABLE STANDARDS

## **OPTIONS**

**FRONT GAUGE WHEELS** 

**HYDRAULIC REAR ASSIST LIFT WHEELS** 

The SWECO Orchard Master was designed to save the orchard grower time and money by incorporating multiple tools in one pass at high speeds at a minimum 6 MPH.