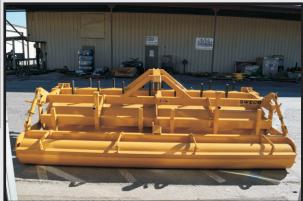

## **SWECO ORCHARD MASTER**

## STANDARD FEATURES

| IMPLEMENT WIDTHS | 10', 12', 15'    |
|------------------|------------------|
| POINTS           | MULTIPLE VARIETY |

- 3 POINT HITCH
- TUBULAR FRAME
- ADJUSTABLE STANDARDS

In a single pass, the Orchard Master will rip, till, shape and roll.

www.swecoproducts.com