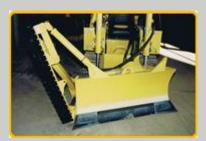

### **BRUSH RAKE**

The optional brush rake is attached to the front of the dozer.

WINCH ATTACHMENT

This is the optional winch attachment.