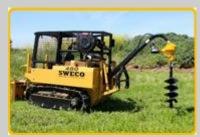

### AUGER ATTACHMENT

This is the optional auger (post hole digger). Bits come separately and are available in many diameters. This also shows the optional hose reel which can be located on the side of ROPS as shown or back side of ROPS.