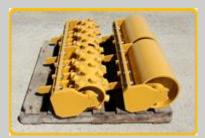

## SHEEP'S FOOT/SMOOTH FOOT ATTACHMENT

This is the optional smooth roller and sheep's foot roller (Each sold separately).