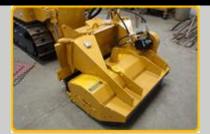

### SWECO 480 TRAIL DOZER ACCESSORY OPTIONS



#### **BACKHOE ATTACHMENT**

This is the optional backhoe attachment with bucket. 8' or 9' Backhoe is available and also optional thumb. There are a variety of buckets available.



## SHEEP'S FOOT/SMOOTH FOOT ATTACHMENT

This is the optional smooth roller and sheep's foot roller (Each sold separately).



### **ENCLOSED CAB**

This is the optional enclosed cab. All enclosed cabs come with air conditioning, heating, HEPA filter, and brush screens.



### AUGER ATTACHMENT

This is the optional auger (post hole digger). Bits come separately and are available in many diameters. This also shows the optional hose reel which can be located on the side of ROPS as shown or back side of ROPS.



## FLAIL MOWER ATTACHMENT

Shown is the optional flail mower attachment.



### JACKHAMMER ATTACHMENT

This is the optional hydraulic jackhammer attachment. Includes 50' length of hydraulic hose.



# SLOPE BOARD ATTACHMENT

This is the optional slope board attachment used for side hill cutting, which can be attached to either side of the blade.



LIGHT DUTY AIR

COMPRESSOR This is the optional light duty electric air compressor.



### **BRUSH RAKE**

The optional brush rake is attached to the front of the dozer.



WINCH ATTACHMENT

This is the optional winch attachment.



## BLADE EXTENSION ATTACHMENT

The optional blade extension attachment, which allows you to push more dirt without it coming over the top of the blade.



## TILT TRAILER & UTILITY BOX

A variety of optional traile