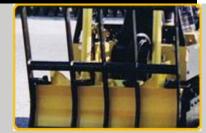

## SHEEP'S FOOT/SMOOTH FOOT ATTACHMENT

This is the optional smooth roller and sheep's foot roller (Each sold separately).