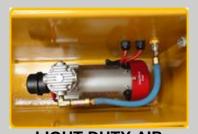

# SLOPE BOARD ATTACHMENT

This is the optional slope board attachment used for side hill cutting, which can be attached to either side of the blade.

LIGHT DUTY AIR

COMPRESSOR This is the optional light duty electric air compressor.