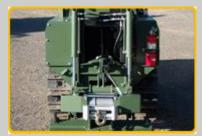

### **BRUSH RAKE**

The optional brush rake is attached to the front of the dozer.

WINCH ATTACHMENT

This is the optional winch attachment.