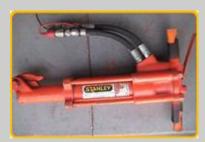

### JACKHAMMER ATTACHMENT

This is the optional hydraulic jackhammer attachment. Includes 50' length of hydraulic hose.