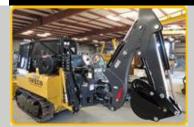

#### **BACKHOE ATTACHMENT**

This is the optional backhoe attachment with bucket. 8' or 9' Backhoe is available and also optional thumb. There are a variety of buckets available.